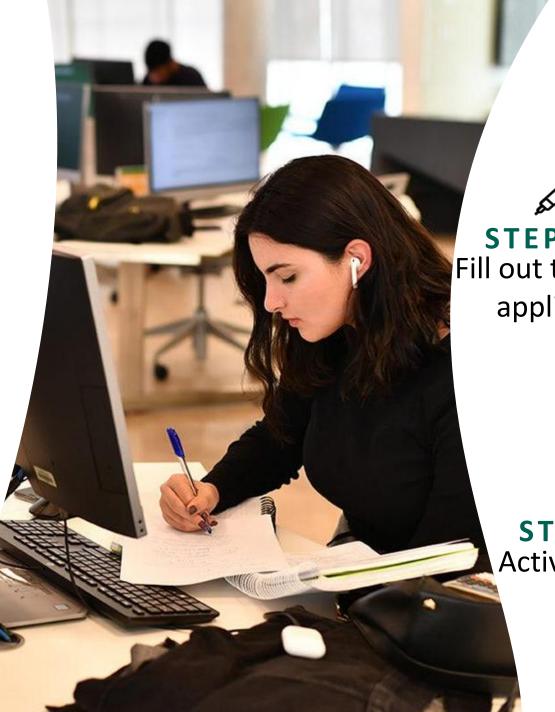

#### **APPLY TO LAU**

STEP ONE

Fill out the online application

**STEP THREE**Pay the application

fee: Online or Cash

Apply for financial aid

Activate your portal

Upload your documents