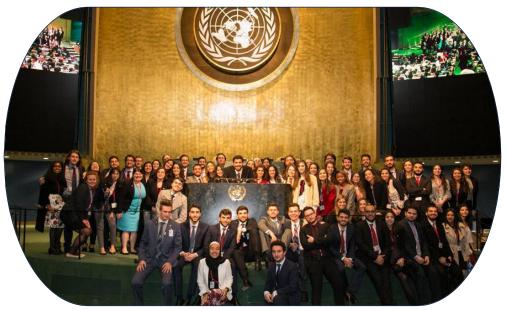

#### RELEASE THE LEADER IN YOU

Leadership Simulation Models: MUN, MAL, MEU & MGG